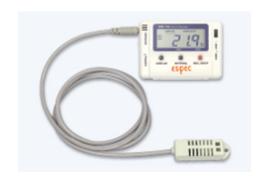

## ESPEC RT-13, RS-13 Thermo Recorder

RT - 13

RS-13

- handy data loggers which measure and record temperature and humidity
- capable of recording 8,000 or 16,000 data

| Model                     | RT - 13                                                                       | RS –13                                                        |
|---------------------------|-------------------------------------------------------------------------------|---------------------------------------------------------------|
| Measurement items         | Temperature                                                                   | Temperature and Humidity                                      |
| Measurement channels      | Temperature 2 channel                                                         | Temperature 1 channel and humidity 1 channel                  |
| Measurement range         | External: -40 to +110°C<br>Built-in: -10 to +60°C                             | External: 0 to +50°C / 10 to 95% RH<br>Built-in: -10 to +60°C |
| Measurement<br>Accuracy   | typ. +/-0.3°C (-20 to 80°C)                                                   | typ. +/-0.5°C, +/-5% RH<br>(at +25°C / 50% RH)                |
| Recording Interval        | 1 • 2 • 5 • 10 • 15 • 20 • 30 sec.<br>1 • 2 • 5 • 10 • 15 • 20 • 30 • 60 min. |                                                               |
| Battery life              | Approx. 1 year                                                                |                                                               |
| Dimensions                | W78 x H55 x D18 mm                                                            |                                                               |
| Weight                    | Approx. 62 g (including battery)                                              |                                                               |
| Allowable Operating Range | -10 to +60°C / Below 90% RH                                                   |                                                               |