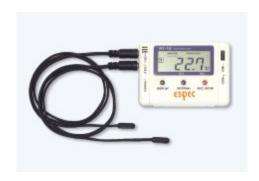

## ESPEC RT-13, RS-13 Thermo Recorder

RT - 13

RS-13

- handy data loggers which measure and record temperature and humidity
- capable of recording 8,000 or 16,000 data

| Model                     | RT - 13                                                                       | RS –13                                                        |
|---------------------------|-------------------------------------------------------------------------------|---------------------------------------------------------------|
| Measurement items         | Temperature                                                                   | Temperature and Humidity                                      |
| Measurement channels      | Temperature 2 channel                                                         | Temperature 1 channel and humidity 1 channel                  |
| Measurement range         | External: -40 to +110°C<br>Built-in: -10 to +60°C                             | External: 0 to +50°C / 10 to 95% RH<br>Built-in: -10 to +60°C |
| Measurement<br>Accuracy   | typ. +/-0.3°C (-20 to 80°C)                                                   | typ. +/-0.5°C, +/-5% RH<br>(at +25°C / 50% RH)                |
| Recording Interval        | 1 • 2 • 5 • 10 • 15 • 20 • 30 sec.<br>1 • 2 • 5 • 10 • 15 • 20 • 30 • 60 min. |                                                               |
| Battery life              | Approx. 1 year                                                                |                                                               |
| Dimensions                | W78 x H55 x D18 mm                                                            |                                                               |
| Weight                    | Approx. 62 g (including battery)                                              |                                                               |
| Allowable Operating Range | -10 to +60°C / Below 90% RH                                                   |                                                               |